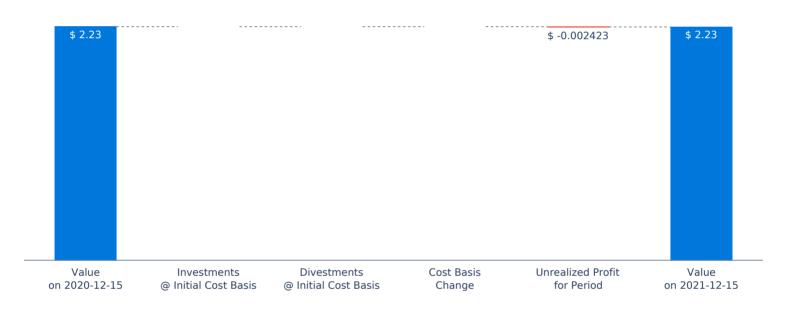

# ONGOING INVESTMENTS

FROM 2020-12-15 то 2021-12-15

USDT TETHER

\$ 2.23 Ending value in USD

#### Value Change Breakdown, From 2020-12-15 to 2021-12-15 in USD

| Start Balance<br>on 2020-12-15  | 2.23   | Start Cost Basis<br>on 2020-12-15    | \$1.01 | Amount Bought<br>during period         | 0.00   |
|---------------------------------|--------|--------------------------------------|--------|----------------------------------------|--------|
| End Balance<br>on 2021-12-15    | 2.23   | End Cost Basis<br>on 2021-12-15      | \$1.01 | Amount Sold<br>during period           | 0.00   |
| Balance Change<br>during period | 0.00%  | Cost Basis Change<br>during period   | 0.00%  | Total Profit<br>during period          | \$0.00 |
| Start Value<br>on 2020-12-15    | \$2.23 | Start Market Price<br>on 2020-12-15  | \$1.00 | Unrealized Profit<br>during period     | \$0.00 |
| End Value<br>on 2021-12-15      | \$2.23 | End Market Price<br>on 2021-12-15    | \$1.00 | Realized Profit<br>during period       | \$0.00 |
| Value Change<br>during period   | 0.00%  | Market Price Change<br>during period | 0.00%  | <b># Transactions</b><br>during period | 0      |