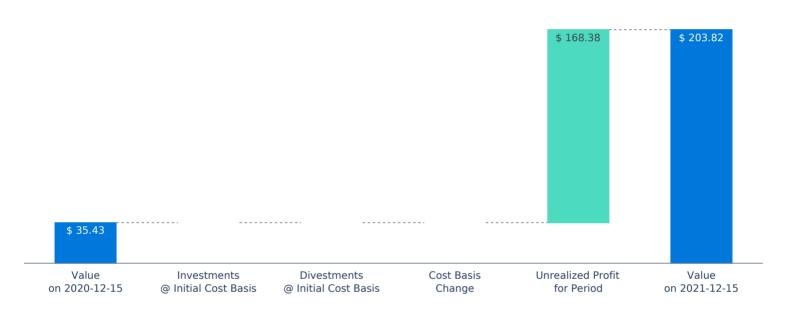

MAN MATRIX AI NETW... \$ 203.82 Ending value in USD

#### Value Change Breakdown, From 2020-12-15 to 2021-12-15 in USD

| Start Balance<br>on 2020-12-15  | 4,771.03 | Start Cost Basis<br>on 2020-12-15    | \$0.24 | Amount Bought<br>during period         | 0.00     |
|---------------------------------|----------|--------------------------------------|--------|----------------------------------------|----------|
| End Balance<br>on 2021-12-15    | 4,771.03 | End Cost Basis<br>on 2021-12-15      | \$0.24 | Amount Sold<br>during period           | 0.00     |
| Balance Change<br>during period | 0.00%    | Cost Basis Change<br>during period   | 0.00%  | Total Profit<br>during period          | \$168.38 |
| Start Value<br>on 2020-12-15    | \$35.43  | Start Market Price<br>on 2020-12-15  | \$0.01 | Unrealized Profit<br>during period     | \$168.38 |
| End Value<br>on 2021-12-15      | \$203.82 | End Market Price<br>on 2021-12-15    | \$0.04 | Realized Profit<br>during period       | \$0.00   |
| Value Change<br>during period   | 4.75%    | Market Price Change<br>during period | 4.75%  | <b># Transactions</b><br>during period | 0        |