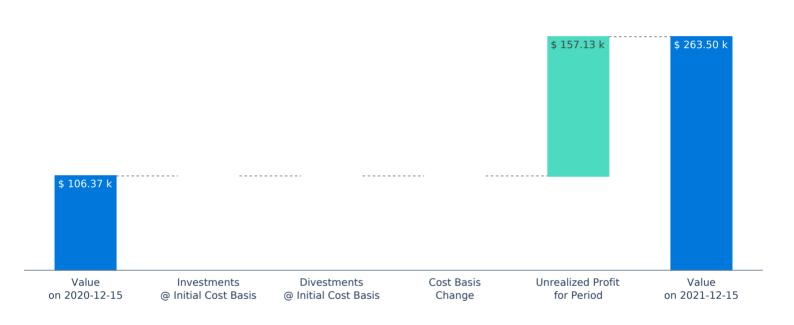

\$ 263,501.33

Ending value in USD

#### Value Change Breakdown, From 2020-12-15 to 2021-12-15 in USD

| Start Balance<br>on 2020-12-15  | 5.48         | Start Cost Basis<br>on 2020-12-15    | \$6,713.40  | Amount Bought<br>during period         | 0.00         |
|---------------------------------|--------------|--------------------------------------|-------------|----------------------------------------|--------------|
| End Balance<br>on 2021-12-15    | 5.48         | End Cost Basis<br>on 2021-12-15      | \$6,713.40  | Amount Sold<br>during period           | 0.00         |
| Balance Change<br>during period | 0.00%        | Cost Basis Change<br>during period   | 0.00%       | Total Profit<br>during period          | \$157,129.68 |
| Start Value<br>on 2020-12-15    | \$106,371.65 | Start Market Price<br>on 2020-12-15  | \$19,417.08 | Unrealized Profit<br>during period     | \$157,129.68 |
| End Value<br>on 2021-12-15      | \$263,501.33 | End Market Price<br>on 2021-12-15    | \$48,099.52 | Realized Profit<br>during period       | \$0.00       |
| Value Change<br>during period   | 1.48%        | Market Price Change<br>during period | 1.48%       | <b># Transactions</b><br>during period | 0            |