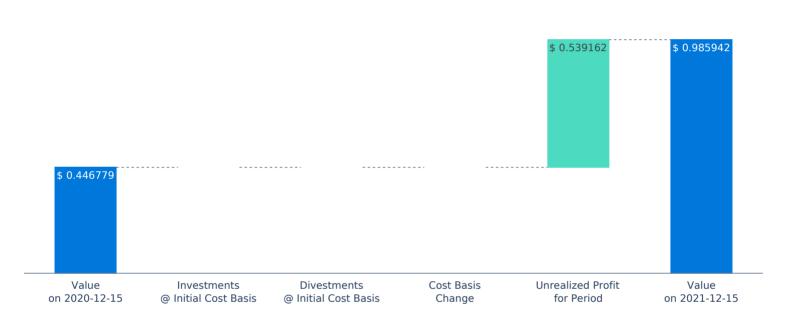

AMB AMBROSUS

\$ 0.99 Ending value in USD

#### Value Change Breakdown, From 2020-12-15 to 2021-12-15 in USD

| Start Balance<br>on 2020-12-15  | 32.91  | Start Cost Basis<br>on 2020-12-15    | \$0.08 | Amount Bought<br>during period         | 0.00   |
|---------------------------------|--------|--------------------------------------|--------|----------------------------------------|--------|
| End Balance<br>on 2021-12-15    | 32.91  | End Cost Basis<br>on 2021-12-15      | \$0.08 | Amount Sold<br>during period           | 0.00   |
| Balance Change<br>during period | 0.00%  | Cost Basis Change<br>during period   | 0.00%  | Total Profit<br>during period          | \$0.54 |
| Start Value<br>on 2020-12-15    | \$0.45 | Start Market Price<br>on 2020-12-15  | \$0.01 | Unrealized Profit<br>during period     | \$0.54 |
| End Value<br>on 2021-12-15      | \$0.99 | End Market Price<br>on 2021-12-15    | \$0.03 | Realized Profit<br>during period       | \$0.00 |
| Value Change<br>during period   | 1.21%  | Market Price Change<br>during period | 1.21%  | <b># Transactions</b><br>during period | 0      |