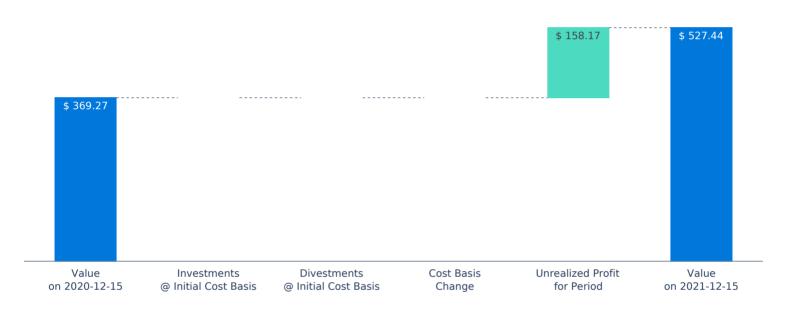

\$ 527.44

Ending value in USD

#### Value Change Breakdown, From 2020-12-15 to 2021-12-15 in USD

| Start Balance<br>on 2020-12-15  | 42,163.00 | Start Cost Basis<br>on 2020-12-15    | \$0.08 | Amount Bought<br>during period         | 0.00     |
|---------------------------------|-----------|--------------------------------------|--------|----------------------------------------|----------|
| End Balance<br>on 2021-12-15    | 42,163.00 | End Cost Basis<br>on 2021-12-15      | \$0.08 | Amount Sold<br>during period           | 0.00     |
| Balance Change<br>during period | 0.00%     | Cost Basis Change<br>during period   | 0.00%  | Total Profit<br>during period          | \$158.17 |
| Start Value<br>on 2020-12-15    | \$369.27  | Start Market Price<br>on 2020-12-15  | \$0.01 | Unrealized Profit<br>during period     | \$158.17 |
| End Value<br>on 2021-12-15      | \$527.44  | End Market Price<br>on 2021-12-15    | \$0.01 | Realized Profit<br>during period       | \$0.00   |
| Value Change<br>during period   | 0.43%     | Market Price Change<br>during period | 0.43%  | <b># Transactions</b><br>during period | 0        |