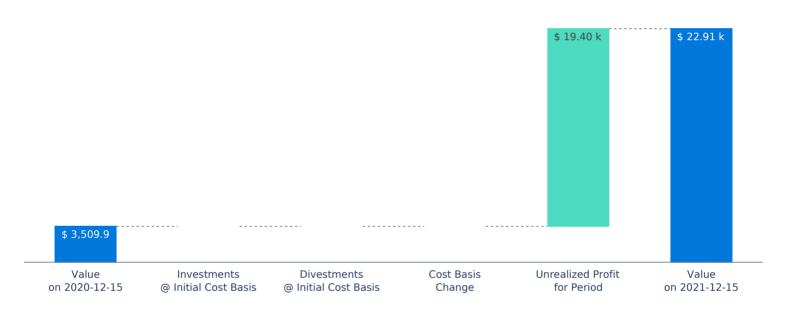

#### Value Change Breakdown, From 2020-12-15 to 2021-12-15 in USD

| Start Balance                   | 5.96        | Start Cost Basis                     | \$237.54   | Amount Bought                          | 0.00        |
|---------------------------------|-------------|--------------------------------------|------------|----------------------------------------|-------------|
| on 2020-12-15                   | 5.96        | on 2020-12-15                        | \$237.54   | during period                          | 0.00        |
| End Balance<br>on 2021-12-15    | 5.96        | End Cost Basis<br>on 2021-12-15      | \$237.54   | Amount Sold<br>during period           | 0.00        |
| Balance Change<br>during period | 0.00%       | Cost Basis Change<br>during period   | 0.00%      | Total Profit<br>during period          | \$19,396.27 |
| Start Value<br>on 2020-12-15    | \$3,509.90  | Start Market Price<br>on 2020-12-15  | \$589.36   | Unrealized Profit<br>during period     | \$19,396.27 |
| End Value<br>on 2021-12-15      | \$22,906.17 | End Market Price<br>on 2021-12-15    | \$3,846.23 | Realized Profit<br>during period       | \$0.00      |
| Value Change<br>during period   | 5.53%       | Market Price Change<br>during period | 5.53%      | <b># Transactions</b><br>during period | 0           |