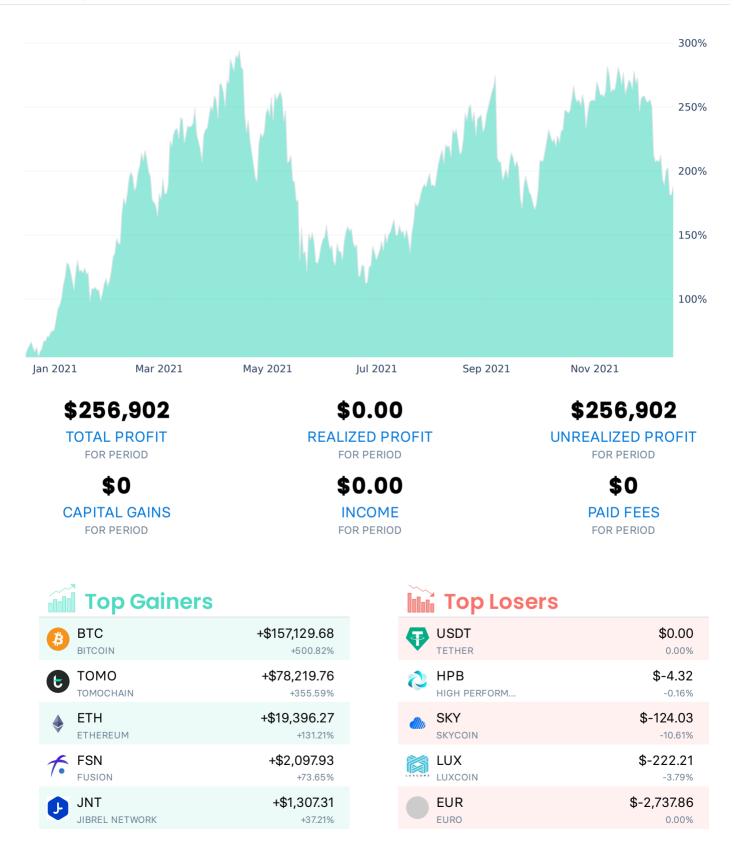

## PROFIT SUMMARY

FROM 2020-12-15 TO 2021-12-15

#### Portfolio profit evolution, in %

### Portfolio value evolution, in USD

**Summary Metrics** 

\$206,395.17

OPENING VALUE

**\$256,901.91** PERIOD PROFIT

**0** # TRANSACTIONS \$463,297.08

**CLOSING VALUE** 

\$0.00 PERIOD INVESTMENT

**\$206,395.17** PERIOD MIMUMUM **\$256,901.91** PERIOD CHANGE

\$659,534.63

PERIOD MAXIMUM