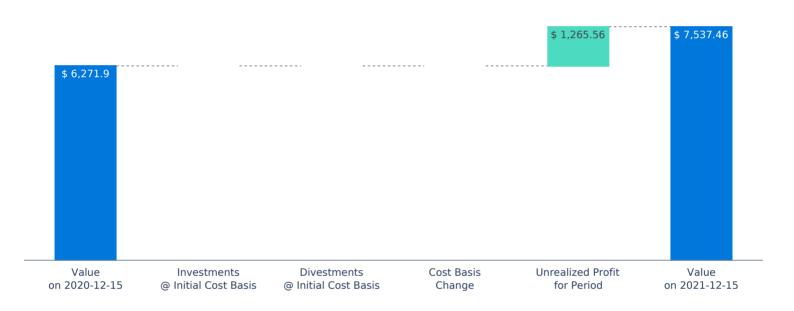

#### Value Change Breakdown, From 2020-12-15 to 2021-12-15 in USD

| Start Balance<br>on 2020-12-15  | 736,053.53 | Start Cost Basis<br>on 2020-12-15    | \$0.02 | Amount Bought<br>during period         | 0.00       |
|---------------------------------|------------|--------------------------------------|--------|----------------------------------------|------------|
| End Balance<br>on 2021-12-15    | 736,053.53 | End Cost Basis<br>on 2021-12-15      | \$0.02 | Amount Sold<br>during period           | 0.00       |
| Balance Change<br>during period | 0.00%      | Cost Basis Change<br>during period   | 0.00%  | Total Profit<br>during period          | \$1,265.56 |
| Start Value<br>on 2020-12-15    | \$6,271.90 | Start Market Price<br>on 2020-12-15  | \$0.01 | Unrealized Profit<br>during period     | \$1,265.56 |
| End Value<br>on 2021-12-15      | \$7,537.46 | End Market Price<br>on 2021-12-15    | \$0.01 | Realized Profit<br>during period       | \$0.00     |
| Value Change<br>during period   | 0.20%      | Market Price Change<br>during period | 0.20%  | <b># Transactions</b><br>during period | 0          |