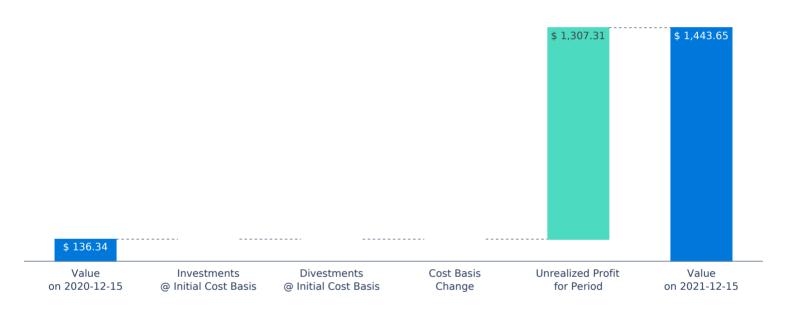

#### Value Change Breakdown, From 2020-12-15 to 2021-12-15 in USD

| Start Balance<br>on 2020-12-15      | 10,237.00  | Start Cost Basis<br>on 2020-12-15    | \$0.34 | Amount Bought<br>during period         | 0.00       |
|-------------------------------------|------------|--------------------------------------|--------|----------------------------------------|------------|
| End Balance<br>on 2021-12-15        | 10,237.00  | End Cost Basis<br>on 2021-12-15      | \$0.34 | Amount Sold<br>during period           | 0.00       |
| Balance Change<br>during period     | 0.00%      | Cost Basis Change<br>during period   | 0.00%  | Total Profit<br>during period          | \$1,307.31 |
| <b>Start Value</b><br>on 2020-12-15 | \$136.34   | Start Market Price<br>on 2020-12-15  | \$0.01 | Unrealized Profit<br>during period     | \$1,307.31 |
| End Value<br>on 2021-12-15          | \$1,443.65 | End Market Price<br>on 2021-12-15    | \$0.14 | Realized Profit<br>during period       | \$0.00     |
| Value Change<br>during period       | 9.59%      | Market Price Change<br>during period | 9.59%  | <b># Transactions</b><br>during period | 0          |