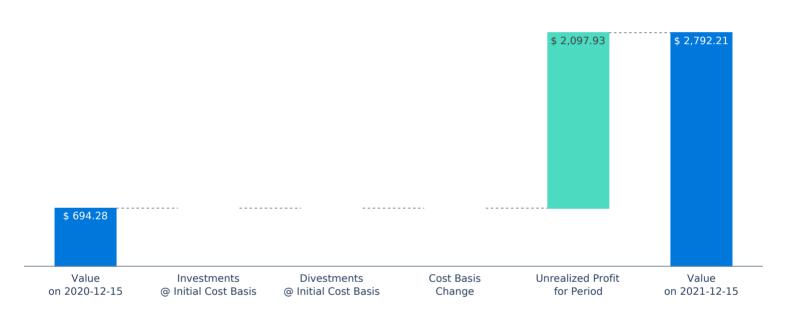

#### Value Change Breakdown, From 2020-12-15 to 2021-12-15 in USD

| Start Balance<br>on 2020-12-15  | 3,196.98   | Start Cost Basis<br>on 2020-12-15    | \$0.91 | Amount Bought<br>during period         | 0.00       |
|---------------------------------|------------|--------------------------------------|--------|----------------------------------------|------------|
| End Balance<br>on 2021-12-15    | 3,196.98   | End Cost Basis<br>on 2021-12-15      | \$0.91 | Amount Sold<br>during period           | 0.00       |
| Balance Change<br>during period | 0.00%      | Cost Basis Change<br>during period   | 0.00%  | Total Profit<br>during period          | \$2,097.93 |
| Start Value<br>on 2020-12-15    | \$694.28   | Start Market Price<br>on 2020-12-15  | \$0.22 | Unrealized Profit<br>during period     | \$2,097.93 |
| End Value<br>on 2021-12-15      | \$2,792.21 | End Market Price<br>on 2021-12-15    | \$0.87 | Realized Profit<br>during period       | \$0.00     |
| Value Change<br>during period   | 3.02%      | Market Price Change<br>during period | 3.02%  | <b># Transactions</b><br>during period | 0          |