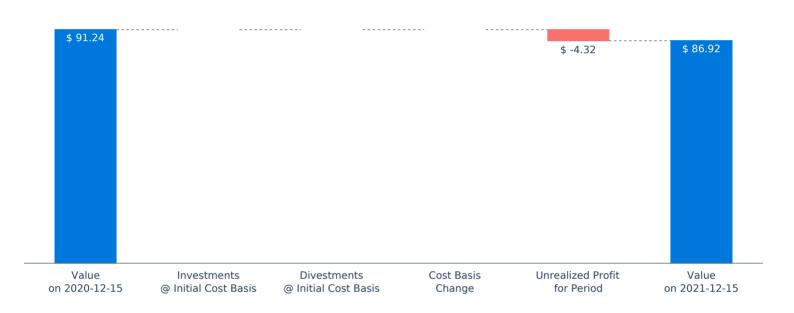

| <b>INVESTMENTS</b>                                                                       | то         |
|------------------------------------------------------------------------------------------|------------|
| Investments entered in previous periods and still held at the end of the current period. | 2021-12-15 |
| 🔊 нрв                                                                                    | \$ 86.92   |

HPB HIGH PERFORMA...

**ONGOING** 

### Value Change Breakdown, From 2020-12-15 to 2021-12-15 in USD

#### Key Metrics, From 2020-12-15 to 2021-12-15

| start Balance<br>on 2020-12-15  | 804.90  | Start Cost Basis<br>on 2020-12-15    | \$3.43 | Amount Bought<br>during period         | 0.00    |
|---------------------------------|---------|--------------------------------------|--------|----------------------------------------|---------|
| End Balance<br>on 2021-12-15    | 804.90  | End Cost Basis<br>on 2021-12-15      | \$3.43 | Amount Sold<br>during period           | 0.00    |
| Balance Change<br>during period | 0.00%   | Cost Basis Change<br>during period   | 0.00%  | Total Profit<br>during period          | \$-4.32 |
| Start Value<br>on 2020-12-15    | \$91.24 | Start Market Price<br>on 2020-12-15  | \$0.11 | Unrealized Profit<br>during period     | \$-4.32 |
| End Value<br>on 2021-12-15      | \$86.92 | End Market Price<br>on 2021-12-15    | \$0.11 | Realized Profit<br>during period       | \$0.00  |
| Value Change<br>during period   | -0.05%  | Market Price Change<br>during period | -0.05% | <b># Transactions</b><br>during period | 0       |