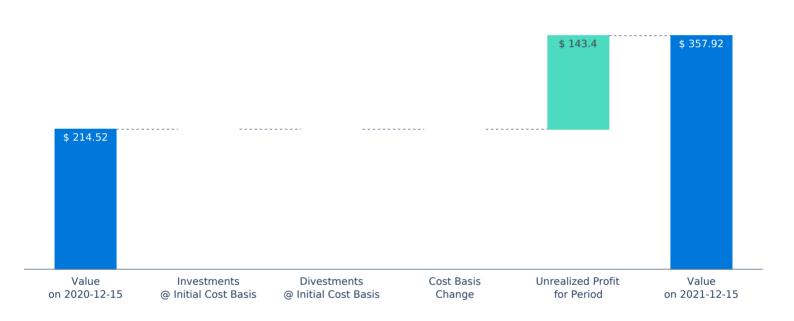

**DRGN** DRGONCHAIN

\$ 357.92

Ending value in USD

#### Value Change Breakdown, From 2020-12-15 to 2021-12-15 in USD

| Start Balance<br>on 2020-12-15  | 4,867.00 | Start Cost Basis<br>on 2020-12-15    | \$0.85 | Amount Bought<br>during period         | 0.00     |
|---------------------------------|----------|--------------------------------------|--------|----------------------------------------|----------|
| End Balance<br>on 2021-12-15    | 4,867.00 | End Cost Basis<br>on 2021-12-15      | \$0.85 | Amount Sold<br>during period           | 0.00     |
| Balance Change<br>during period | 0.00%    | Cost Basis Change<br>during period   | 0.00%  | Total Profit<br>during period          | \$143.40 |
| Start Value<br>on 2020-12-15    | \$214.52 | Start Market Price<br>on 2020-12-15  | \$0.04 | Unrealized Profit<br>during period     | \$143.40 |
| End Value<br>on 2021-12-15      | \$357.92 | End Market Price<br>on 2021-12-15    | \$0.07 | Realized Profit<br>during period       | \$0.00   |
| Value Change<br>during period   | 0.67%    | Market Price Change<br>during period | 0.67%  | <b># Transactions</b><br>during period | 0        |