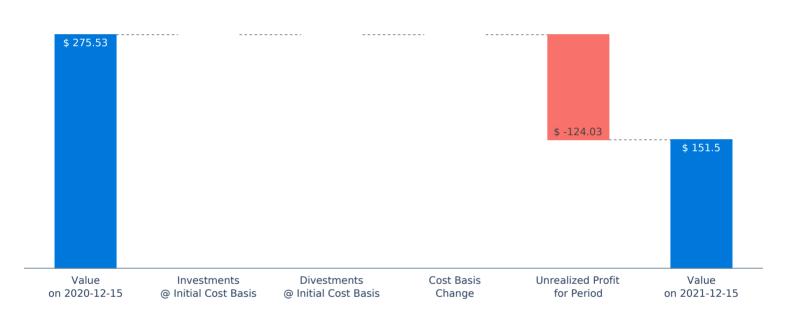

SKY SKYCOIN \$ 151.50 Ending value in USD

#### Value Change Breakdown, From 2020-12-15 to 2021-12-15 in USD

| Start Balance<br>on 2020-12-15      | 644.79   | Start Cost Basis<br>on 2020-12-15    | \$1.81 | Amount Bought<br>during period         | 0.00      |
|-------------------------------------|----------|--------------------------------------|--------|----------------------------------------|-----------|
| End Balance<br>on 2021-12-15        | 644.79   | End Cost Basis<br>on 2021-12-15      | \$1.81 | Amount Sold<br>during period           | 0.00      |
| Balance Change<br>during period     | 0.00%    | Cost Basis Change<br>during period   | 0.00%  | Total Profit<br>during period          | \$-124.03 |
| <b>Start Value</b><br>on 2020-12-15 | \$275.53 | Start Market Price<br>on 2020-12-15  | \$0.43 | Unrealized Profit<br>during period     | \$-124.03 |
| End Value<br>on 2021-12-15          | \$151.50 | End Market Price<br>on 2021-12-15    | \$0.23 | Realized Profit<br>during period       | \$0.00    |
| Value Change<br>during period       | -0.45%   | Market Price Change<br>during period | -0.45% | <b># Transactions</b><br>during period | 0         |