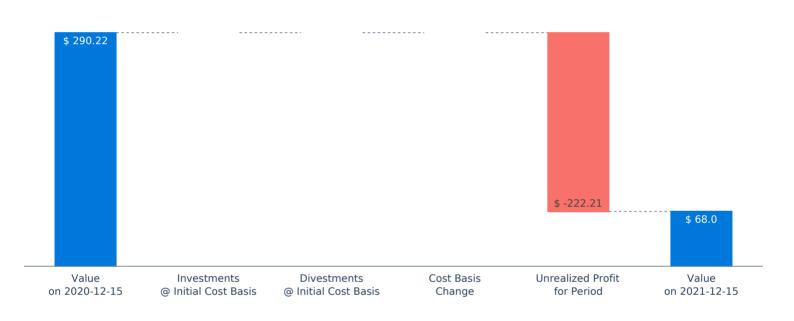

\$ 68.00 Ending value in USD

#### Value Change Breakdown, From 2020-12-15 to 2021-12-15 in USD

| Start Balance<br>on 2020-12-15      | 4,415.91 | Start Cost Basis<br>on 2020-12-15    | \$1.33 | Amount Bought<br>during period         | 0.00      |
|-------------------------------------|----------|--------------------------------------|--------|----------------------------------------|-----------|
| End Balance<br>on 2021-12-15        | 4,415.91 | End Cost Basis<br>on 2021-12-15      | \$1.33 | Amount Sold<br>during period           | 0.00      |
| Balance Change<br>during period     | 0.00%    | Cost Basis Change<br>during period   | 0.00%  | Total Profit<br>during period          | \$-222.21 |
| <b>Start Value</b><br>on 2020-12-15 | \$290.22 | Start Market Price<br>on 2020-12-15  | \$0.07 | Unrealized Profit<br>during period     | \$-222.21 |
| End Value<br>on 2021-12-15          | \$68.00  | End Market Price<br>on 2021-12-15    | \$0.02 | Realized Profit<br>during period       | \$0.00    |
| Value Change<br>during period       | -0.77%   | Market Price Change<br>during period | -0.77% | <b># Transactions</b><br>during period | 0         |