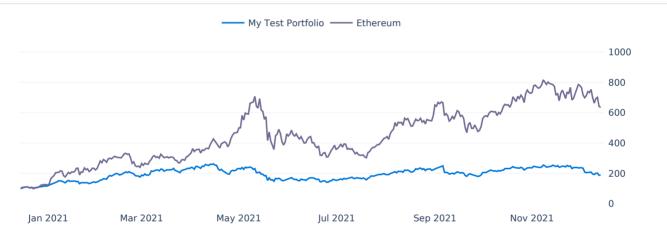

ical and current prices. However, any error in prices are not the responsibility of Wisly but of the selected price provider. We do however check most prices and try to make sure all prices provided are accurate.

## PERIOD OVERVIEW

### Portfolio value evolution, in USD





**Summary Metrics** 

\$206,395.17

OPENING VALUE

**\$256,901.91** PERIOD PROFIT

**0** # TRANSACTIONS \$463,297.08

**CLOSING VALUE** 

\$0.00 PERIOD INVESTMENT

**\$206,395.17** PERIOD MIMUMUM **\$256,901.91** PERIOD CHANGE

\$659,534.63

PERIOD MAXIMUM

## PROFIT SUMMARY

FROM 2020-12-15 TO 2021-12-15

#### Portfolio profit evolution, in %



## BENCHMARK COMPARISON

#### My Test Portfolio vs Bitcoin, Normalized to base 100 on 2020-12-15



#### My Test Portfolio vs Ethereum, Normalized to base 100 on 2020-12-15



#### My Test Portfolio vs MSCI World Index, Normalized to base 100 on 2020-12-15



### **NEW INVESTMENTS** *New investments in this period that were still held at the end of the period.*

PAL PAL NETWORK

\$18.40

Ending value in USD

| Balance<br>on 2021-12-15           | 105,608.57 | Amount Sold<br>during period         | 0.00   | Total Profit<br>during period          | \$18.40 |
|------------------------------------|------------|--------------------------------------|--------|----------------------------------------|---------|
| Value<br>on 2021-12-15             | \$18.40    | Start Market Price<br>on 2020-12-15  | \$0.00 | Unrealized Profit<br>during period     | \$18.40 |
| <b>Cost Basis</b><br>on 2021-12-15 | \$0.00     | End Market Price<br>on 2021-12-15    | \$0.00 | Realized