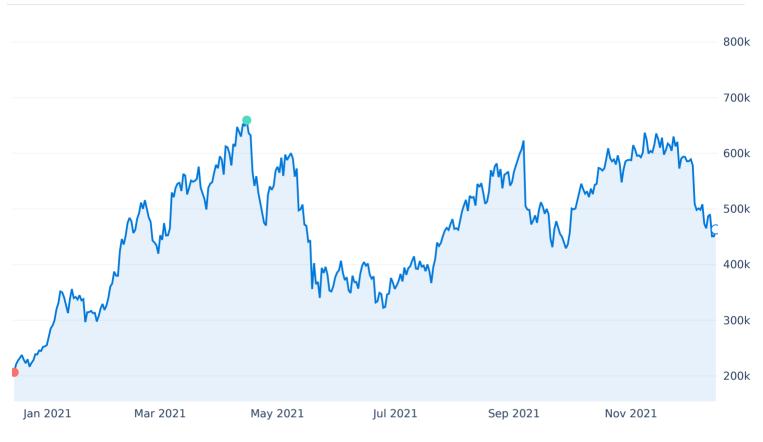

## PERIOD OVERVIEW

### Portfolio value evolution, in USD

**Summary Metrics** 

\$206,395.17

OPENING VALUE

**\$256,901.91** PERIOD PROFIT

**0** # TRANSACTIONS \$463,297.08

**CLOSING VALUE** 

\$0.00 PERIOD INVESTMENT

**\$206,395.17** PERIOD MIMUMUM **\$256,901.91** PERIOD CHANGE

\$659,534.63

PERIOD MAXIMUM