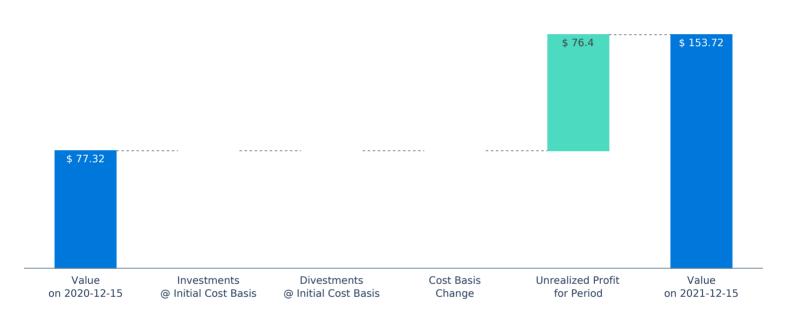

ELEC ELECTRIFY.ASIA \$ 153.72 Ending value in USD

#### Value Change Breakdown, From 2020-12-15 to 2021-12-15 in USD

| Start Balance<br>on 2020-12-15  | 120,993.67 | Start Cost Basis<br>on 2020-12-15    | \$0.01 | Amount Bought<br>during period         | 0.00    |
|---------------------------------|------------|--------------------------------------|--------|----------------------------------------|---------|
| End Balance<br>on 2021-12-15    | 120,993.67 | End Cost Basis<br>on 2021-12-15      | \$0.01 | Amount Sold<br>during period           | 0.00    |
| Balance Change<br>during period | 0.00%      | Cost Basis Change<br>during period   | 0.00%  | Total Profit<br>during period          | \$76.40 |
| Start Value<br>on 2020-12-15    | \$77.32    | Start Market Price<br>on 2020-12-15  | \$0.00 | Unrealized Profit<br>during period     | \$76.40 |
| End Value<br>on 2021-12-15      | \$153.72   | End Market Price<br>on 2021-12-15    | \$0.00 | Realized Profit<br>during period       | \$0.00  |
| Value Change<br>during period   | 0.99%      | Market Price Change<br>during period | 0.99%  | <b># Transactions</b><br>during period | 0       |