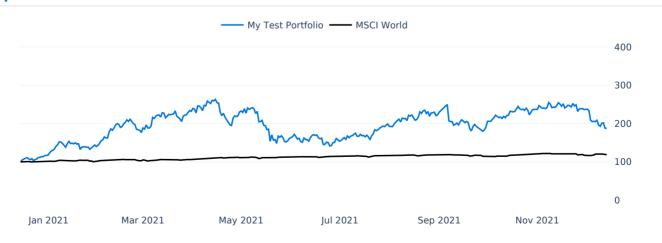

#### My Test Portfolio vs MSCI World Index, Normalized to base 100 on 2020-12-15