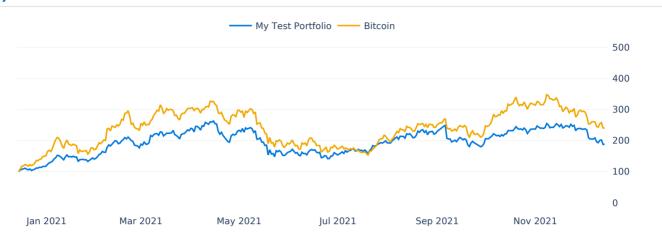

## BENCHMARK COMPARISON

#### My Test Portfolio vs Bitcoin, Normalized to base 100 on 2020-12-15